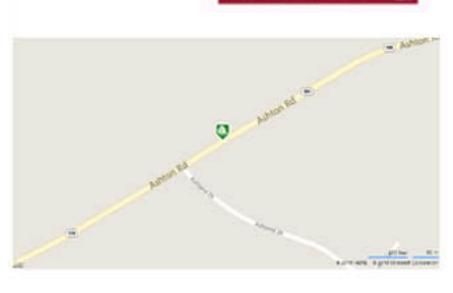

3.1 ACRES OF LAND FOR SALE IN THE HEART OF ASHTON MARYLAND

## 3.1 TOTAL ACRES Reduced Rate:

FOR SALE: \$399,000

\*3.1 ACRE OF BUILDABLE LOT
\*TWO ADJACENT LOTS
\*EACH LOT HAS A LITTLE OVER 1.5 ACRE
\*READY TO BE BUILD ON
\*TWO TAX IDS
\*PRICE INCLUDES BOTH PROPERTIES.
\*NEIGHBORING MILLION DOLLARS HOMES.
\*PLAN PROPOSED FOR A NEW HOME IN ONE OF THE LOTS.
\*SECOND LOT COULD POTENTIALLY BE BUILT ONCE THE SEWER IS CONNECTED (IN ASHTON RD)
\*NEW PROPOSED SEPTIC FIELD.
\*THIS IS ONE OF A KIND IN ASHTON

## FOR MORE INFO PLEASE CONTACT:

REZA ROFOUGARAN STEIN & ASSOCIATES 703-734-0400 REZA@VMDCREALTY.COM

3.1 ACRE OF BUILDABLE LOT ON TWO ADJACENT LOTS EACH WITH A LITTLE OVER 1.5 ACRE WHICH ARE READY TO BE BUILD ON. THESE PROPERTIES HAVE TWO TAX IDS. PRICE INCLUDES BOTH. IN ASHTON, MARYLAND YOU WILL FIND MANY LARGE, LUXURIOUS MILLION DOLLARS HOMES. THERE CURRENTLY IS A PLAN PROPOSED FOR A NEW HOME IN ONE LOT. THE SECOND LOT COULD POTENTIALLY BE BUILT ONCE THE SEWER IS CONNECTED (IN ASHTON RD). NEW PROPOSED SEPTIC FIELD. THIS IS ONE OF A KIND IN ASHTON